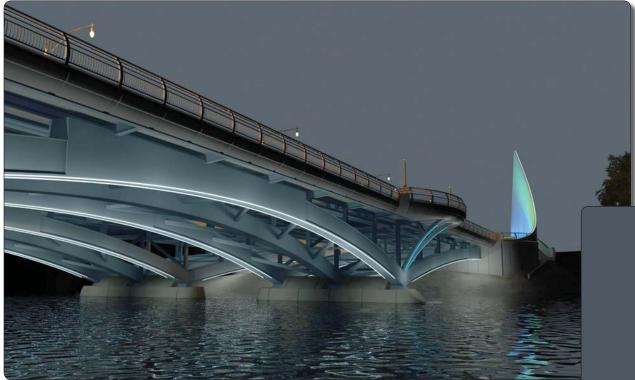

# Renderings

## **Renderings Under Downtown Bridge**

### **Underneath Downtown Section**

US 61 Bridge, Hastings, MN