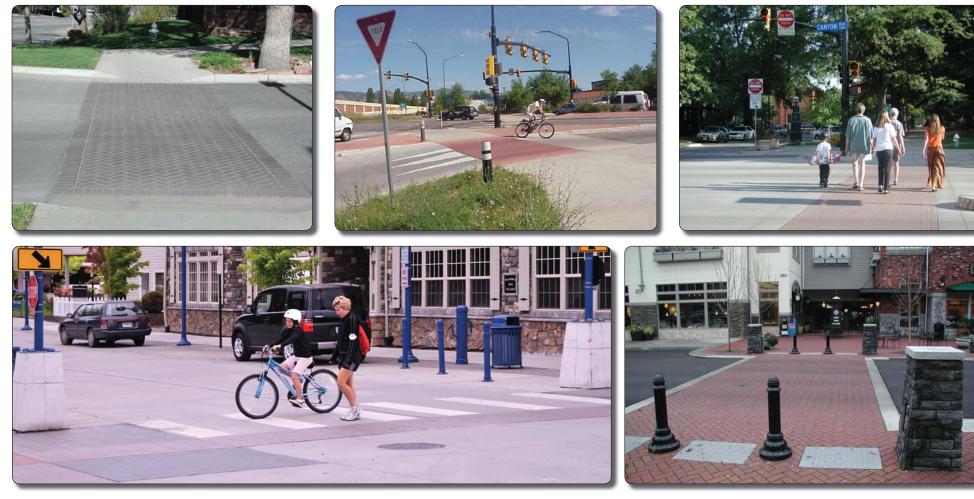

Cable Bridge Examples**













### **Views From West**

### Existing Grand Avenue Bridge + Existing Pedestrian Bridge



5-span Haunched Girder Grand Avenue Bridge + Through Arch Pedestrian Bridge









## **Renderings Under Downtown Bridge**









### **Underneath Downtown Section**



US 61 Bridge, Hastings, MN







# **Pier Types**



Veterans Memorial Bridge, Bismarck, ND





#### Clearwater Memorial Causeway, Clearwater, Florida







## **Railing / Lighting / Other Amenities**





#### Ken Burns Bridge, Worcester, MA









### **Weathered Steel**













### **New 6th and Laurel Intersection**









## **Roundabouts**

















### **Medians**















### **Monuments**









## **Aesthetic Functional Signs**











### **Crosswalks**



# Paving



















## **Gateways | Streetscapes**