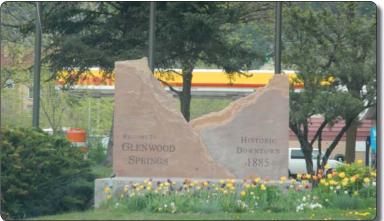

# **View from Southeast**













# Renderings













# **Cable Bridge Examples**













### **Views From West**

### Existing Grand Avenue Bridge + Existing Pedestrian Bridge



5-span Haunched Girder Grand Avenue Bridge + Through Arch Pedestrian Bridge









## **Renderings Under Downtown Bridge**









### **Underneath Downtown Section**



US 61 Bridge, Hastings, MN







# **Pier Types**



Veterans Memorial Bridge, Bismarck, ND





#### Clearwater Memorial Causeway, Clearwater, Florida







## **Railing / Lighting / Other Amenities**





#### Ken Burns Bridge, Worcester, MA









### **Weathered Steel**













### **New 6th and Laurel Intersection**









## **Roundabouts**

















### **Medians**















### **Monuments**









## **Aesthetic Functional Signs**











### **Crosswalks**



# Paving



















## **Gateways | Streetscapes**