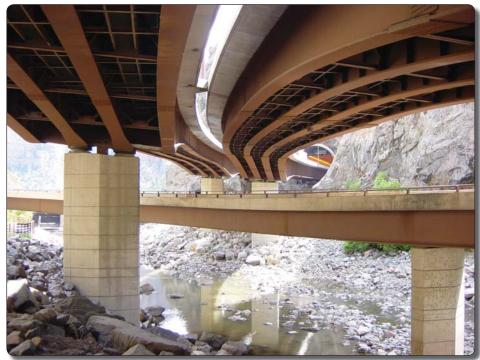

## **Renderings Under Downtown Bridge**

### **Underneath Downtown Section**

US 61 Bridge, Hastings, MN