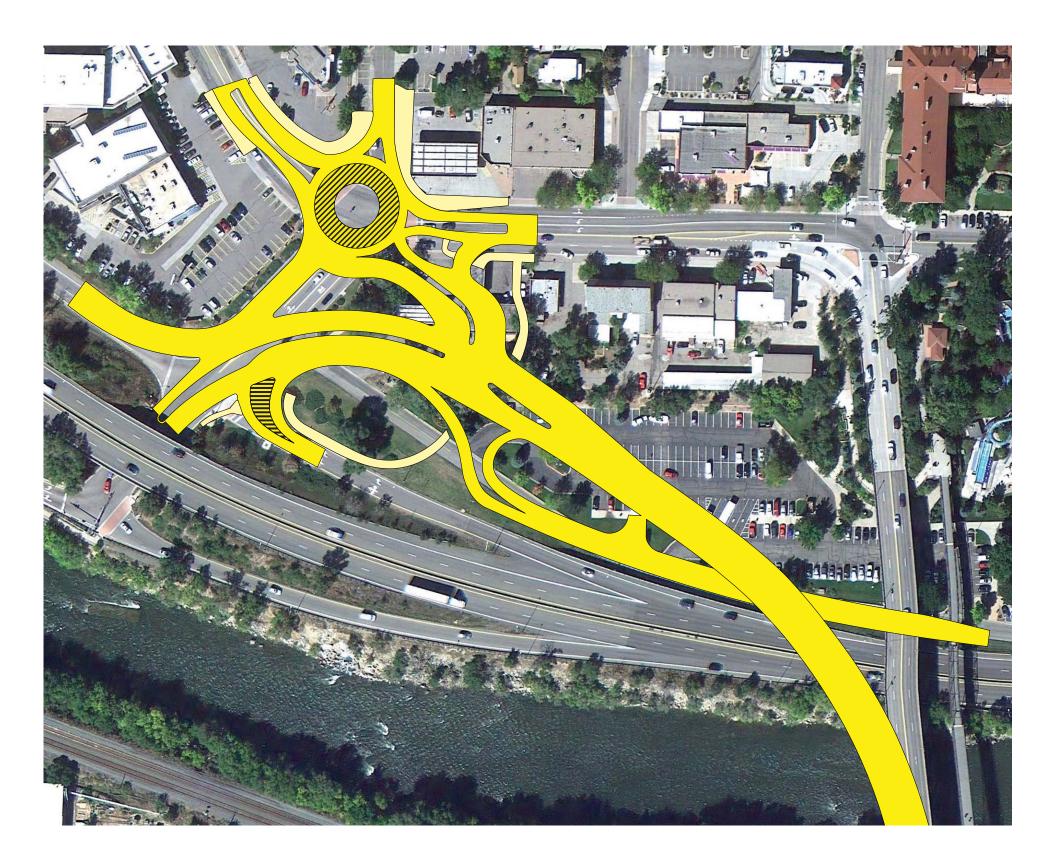

### **6th and Laurel Roundabout Intersection**

### **Revised Alternative 3**

### **New 6th and Laurel Intersection**