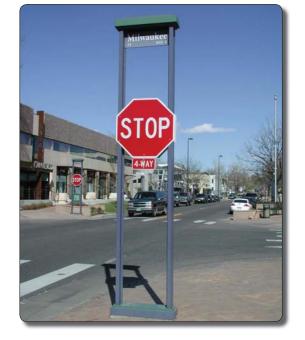

# Renderings













# **Cable Bridge Examples**













### **Views From West**

### Existing Grand Avenue Bridge + Existing Pedestrian Bridge



5-span Haunched Girder Grand Avenue Bridge + Through Arch Pedestrian Bridge









## **Renderings Under Downtown Bridge**









### **Underneath Downtown Section**



US 61 Bridge, Hastings, MN







# **Pier Types**



Veterans Memorial Bridge, Bismarck, ND





#### Clearwater Memorial Causeway, Clearwater, Florida







## **Railing / Lighting / Other Amenities**





#### Ken Burns Bridge, Worcester, MA









### **Weathered Steel**













### **New 6th and Laurel Intersection**









## **Roundabouts**

















### **Medians**















### **Monuments**









## **Aesthetic Functional Signs**











### **Crosswalks**



# Paving



















## **Gateways | Streetscapes**