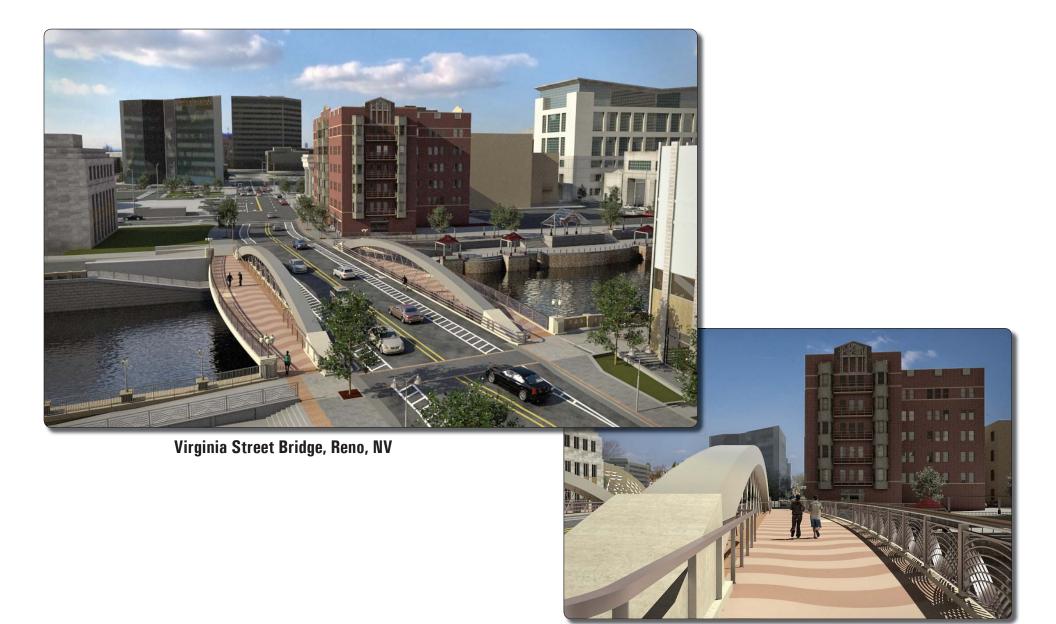

entMay to December 2014Final DesignJanuary 2015Construction could begin





### **Process**









### **6th and Laurel Roundabout Intersection**

### **Revised Alternative 3**









# **3D Pedestrian Bridge Models**

### **View from Southeast**













# Renderings













# **Cable Bridge Examples**













### **Views From West**

### Existing Grand Avenue Bridge + Existing Pedestrian Bridge



5-span Haunched Girder Grand Avenue Bridge + Through Arch Pedestrian Bridge









## **Renderings Under Downtown Bridge**









### **Underneath Downtown Section**



US 61 Bridge, Hastings, MN







# **Pier Types**



Veterans Memorial Bridge, Bismarck, ND





#### Clearwater Memorial Causeway, Clearwater, Florida







## **Railing / Lighting / Other Amenities**





#### Ken Burns Bridge, Worcester, MA









### **Weathered Steel**













### **New 6th and Laurel Intersection**









## **Roundabouts**

















### **Medians**















### **Monuments**









## **Aesthetic Functional Signs**











### **Crosswalks**



# Paving



















## **Gateways | Streetscapes**