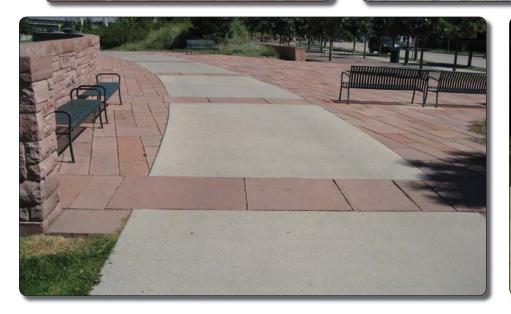

s**













### **Views From West**

### Existing Grand Avenue Bridge + Existing Pedestrian Bridge



5-span Haunched Girder Grand Avenue Bridge + Through Arch Pedestrian Bridge









## **Renderings Under Downtown Bridge**









### **Underneath Downtown Section**



US 61 Bridge, Hastings, MN







# **Pier Types**



Veterans Memorial Bridge, Bismarck, ND





#### Clearwater Memorial Causeway, Clearwater, Florida







## **Railing / Lighting / Other Amenities**





#### Ken Burns Bridge, Worcester, MA









### **Weathered Steel**













### **New 6th and Laurel Intersection**









## **Roundabouts**

















### **Medians**















### **Monuments**









## **Aesthetic Functional Signs**











### **Crosswalks**



# Paving



















## **Gateways | Streetscapes**