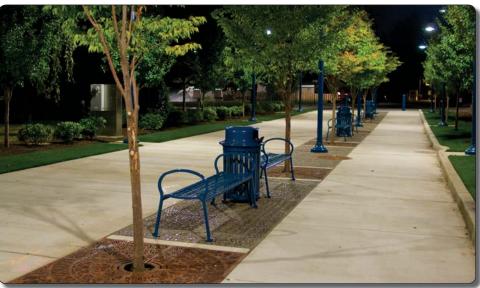

*













### **Views From West**

### Existing Grand Avenue Bridge + Existing Pedestrian Bridge



5-span Haunched Girder Grand Avenue Bridge + Through Arch Pedestrian Bridge









## **Renderings Under Downtown Bridge**









### **Underneath Downtown Section**



US 61 Bridge, Hastings, MN







# **Pier Types**



Veterans Memorial Bridge, Bismarck, ND





#### Clearwater Memorial Causeway, Clearwater, Florida







## **Railing / Lighting / Other Amenities**





#### Ken Burns Bridge, Worcester, MA









### **Weathered Steel**













### **New 6th and Laurel Intersection**









## **Roundabouts**

















### **Medians**















### **Monuments**









## **Aesthetic Functional Signs**











### **Crosswalks**



# Paving



















## **Gateways | Streetscapes**