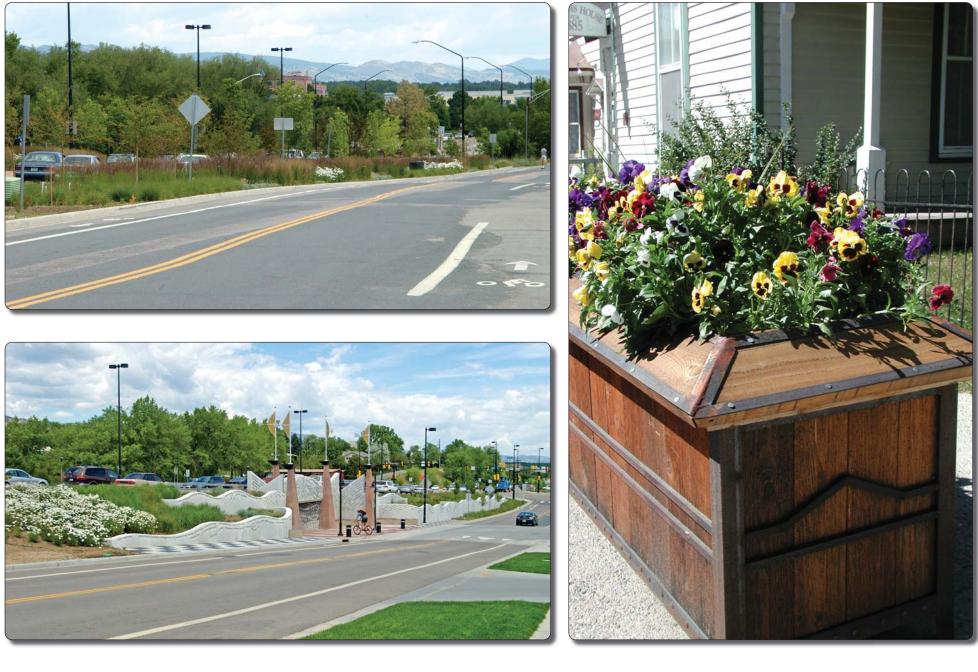

### Existing Grand Avenue Bridge + Existing Pedestrian Bridge



5-span Haunched Girder Grand Avenue Bridge + Through Arch Pedestrian Bridge









## **Renderings Under Downtown Bridge**









### **Underneath Downtown Section**



US 61 Bridge, Hastings, MN







# **Pier Types**



Veterans Memorial Bridge, Bismarck, ND





#### Clearwater Memorial Causeway, Clearwater, Florida







## **Railing / Lighting / Other Amenities**





#### Ken Burns Bridge, Worcester, MA









### **Weathered Steel**













### **New 6th and Laurel Intersection**









## **Roundabouts**

















### **Medians**















### **Monuments**









## **Aesthetic Functional Signs**











### **Crosswalks**



# Paving



















## **Gateways | Streetscapes**