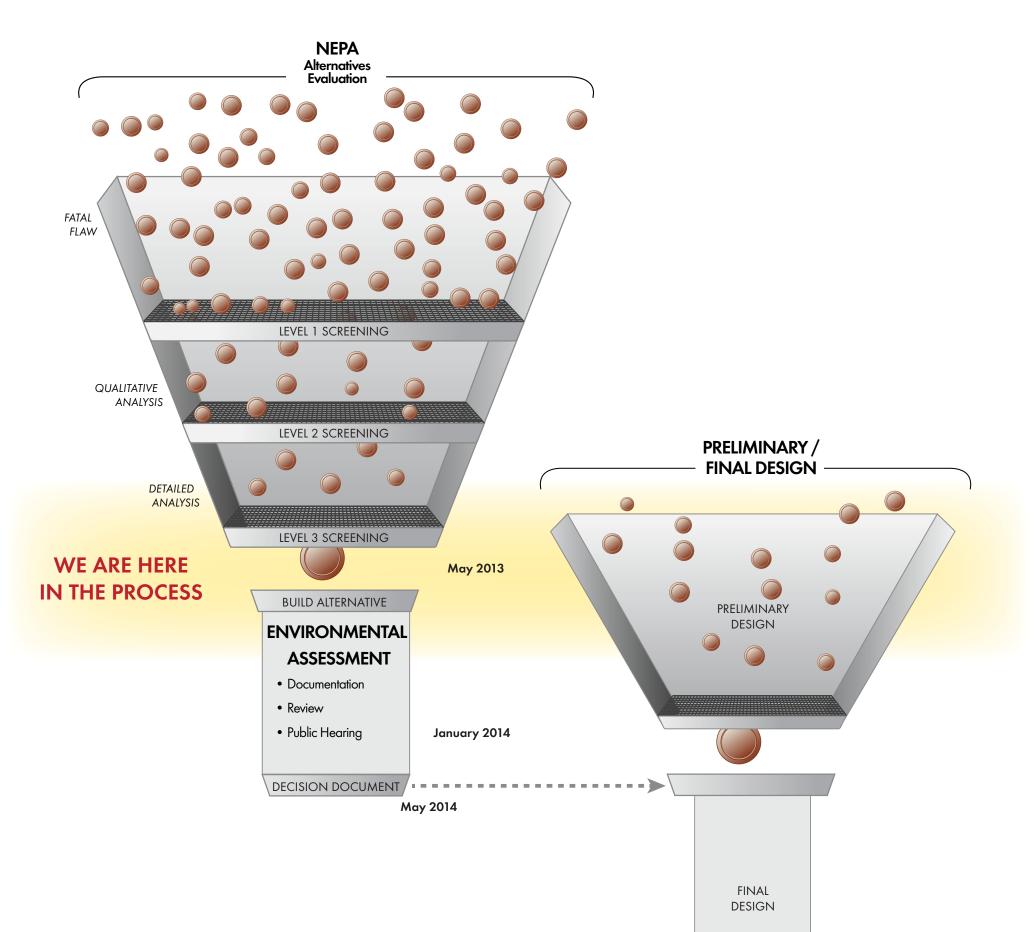

January 2014Determine Pedestrian Bridge TypeMay 2014FHWA Decision Document on<br/>Environmental AssessmentMay to December 2014Final DesignJanuary 2015Construction could begin