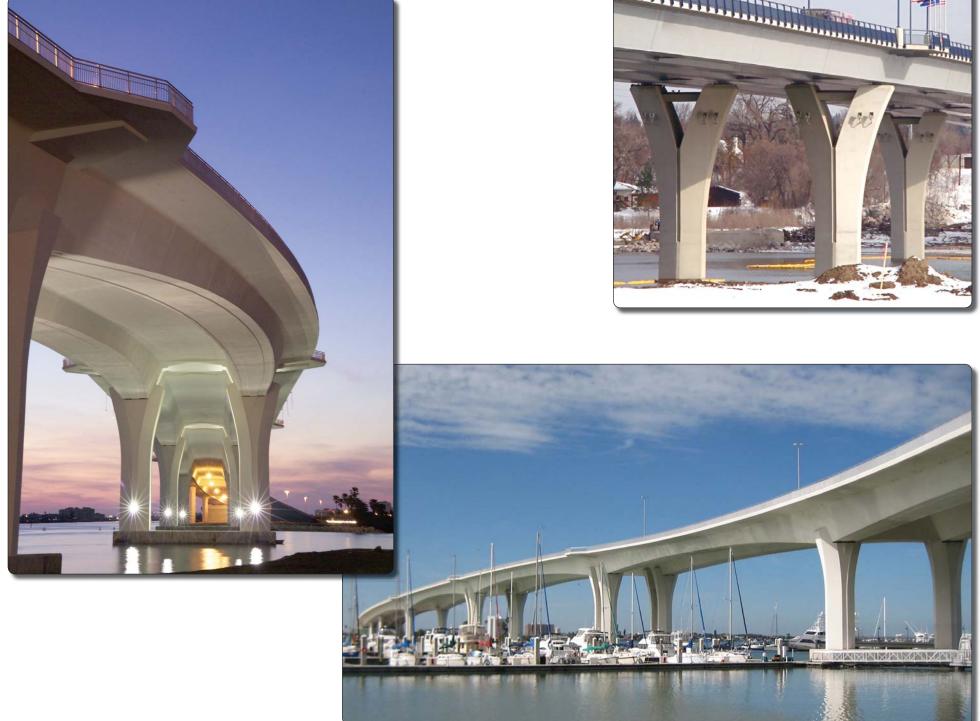

# **Pier Types**

Veterans Memorial Bridge, Bismarck, ND

#### Clearwater Memorial Causeway, Clearwater, Florida