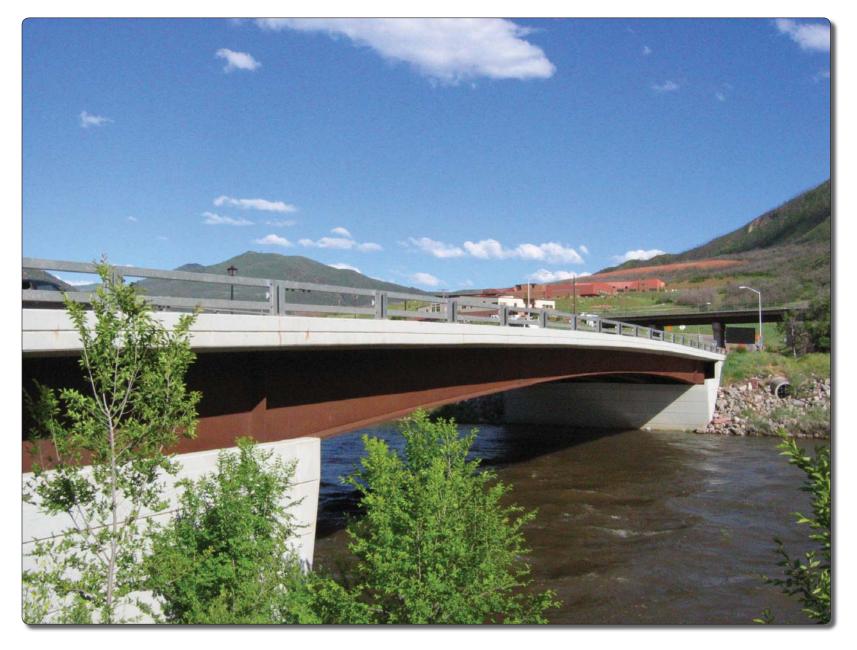

### **Process**









### **6th and Laurel Roundabout Intersection**

### **Revised Alternative 3**









# **3D Pedestrian Bridge Models**

### **View from Southeast**













# Renderings













# **Cable Bridge Examples**













### **Views From West**

### Existing Grand Avenue Bridge + Existing Pedestrian Bridge



5-span Haunched Girder Grand Avenue Bridge + Through Arch Pedestrian Bridge









## **Renderings Under Downtown Bridge**









### **Underneath Downtown Section**



US 61 Bridge, Hastings, MN







# **Pier Types**



Veterans Memorial Bridge, Bismarck, ND





#### Clearwater Memorial Causeway, Clearwater, Florida







## **Railing / Lighting / Other Amenities**





#### Ken Burns Bridge, Worcester, MA









### **Weathered Steel**













### **New 6th and Laurel Intersection**









## **Roundabouts**

















### **Medians**















### **Monuments**









## **Aesthetic Functional Signs**











### **Crosswalks**



# Paving



















## **Gateways | Streetscapes**