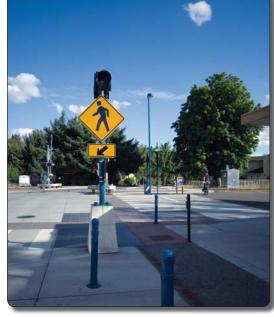

Renderings













# **Cable Bridge Examples**













### **Views From West**

### Existing Grand Avenue Bridge + Existing Pedestrian Bridge



5-span Haunched Girder Grand Avenue Bridge + Through Arch Pedestrian Bridge









## **Renderings Under Downtown Bridge**









### **Underneath Downtown Section**



US 61 Bridge, Hastings, MN







# **Pier Types**



Veterans Memorial Bridge, Bismarck, ND





#### Clearwater Memorial Causeway, Clearwater, Florida







## **Railing / Lighting / Other Amenities**





#### Ken Burns Bridge, Worcester, MA









### **Weathered Steel**













### **New 6th and Laurel Intersection**









## **Roundabouts**

















### **Medians**















### **Monuments**









## **Aesthetic Functional Signs**











### **Crosswalks**



# Paving



















## **Gateways | Streetscapes**