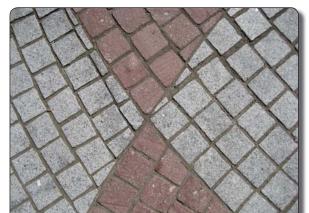

les**













### **Views From West**

### Existing Grand Avenue Bridge + Existing Pedestrian Bridge



5-span Haunched Girder Grand Avenue Bridge + Through Arch Pedestrian Bridge









## **Renderings Under Downtown Bridge**









### **Underneath Downtown Section**



US 61 Bridge, Hastings, MN







# **Pier Types**



Veterans Memorial Bridge, Bismarck, ND





#### Clearwater Memorial Causeway, Clearwater, Florida







## **Railing / Lighting / Other Amenities**





#### Ken Burns Bridge, Worcester, MA









### **Weathered Steel**













### **New 6th and Laurel Intersection**









## **Roundabouts**

















### **Medians**















### **Monuments**









## **Aesthetic Functional Signs**











### **Crosswalks**



# Paving



















## **Gateways | Streetscapes**