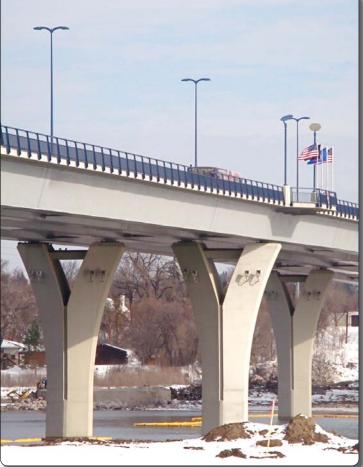

|

January 2014Determine Pedestrian Bridge TypeMay 2014FHWA Decision Document on<br/>Environmental AssessmentMay to December 2014Final DesignJanuary 2015Construction could begin





### **Process**









### **6th and Laurel Roundabout Intersection**

### **Revised Alternative 3**









# **3D Pedestrian Bridge Models**

### **View from Southeast**













# Renderings













# **Cable Bridge Examples**













### **Views From West**

### Existing Grand Avenue Bridge + Existing Pedestrian Bridge



5-span Haunched Girder Grand Avenue Bridge + Through Arch Pedestrian Bridge









## **Renderings Under Downtown Bridge**









### **Underneath Downtown Section**



US 61 Bridge, Hastings, MN







# **Pier Types**



Veterans Memorial Bridge, Bismarck, ND





#### Clearwater Memorial Causeway, Clearwater, Florida







## **Railing / Lighting / Other Amenities**





#### Ken Burns Bridge, Worcester, MA









### **Weathered Steel**













### **New 6th and Laurel Intersection**









## **Roundabouts**

















### **Medians**















### **Monuments**









## **Aesthetic Functional Signs**











### **Crosswalks**



# Paving



















## **Gateways | Streetscapes**