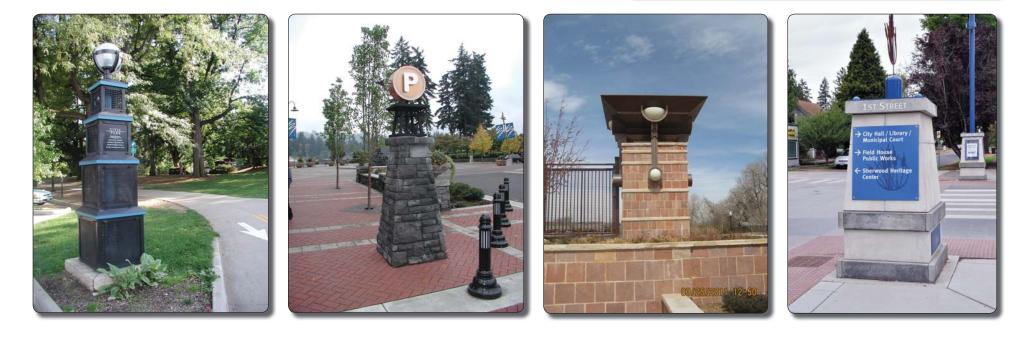

**View from Southeast**













# Renderings













# **Cable Bridge Examples**













### **Views From West**

### Existing Grand Avenue Bridge + Existing Pedestrian Bridge



5-span Haunched Girder Grand Avenue Bridge + Through Arch Pedestrian Bridge









## **Renderings Under Downtown Bridge**









### **Underneath Downtown Section**



US 61 Bridge, Hastings, MN







# **Pier Types**



Veterans Memorial Bridge, Bismarck, ND





#### Clearwater Memorial Causeway, Clearwater, Florida







## **Railing / Lighting / Other Amenities**





#### Ken Burns Bridge, Worcester, MA









### **Weathered Steel**













### **New 6th and Laurel Intersection**









## **Roundabouts**

















### **Medians**















### **Monuments**









## **Aesthetic Functional Signs**











### **Crosswalks**



# Paving



















## **Gateways | Streetscapes**