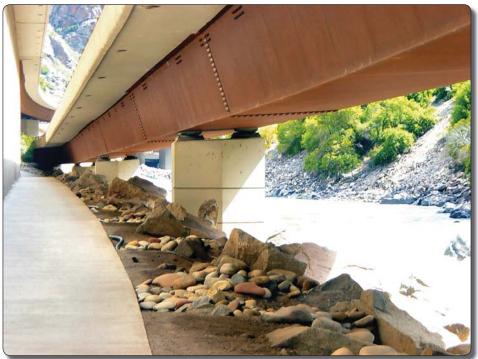

# **Process**









### **6th and Laurel Roundabout Intersection**

### **Revised Alternative 3**









# **3D Pedestrian Bridge Models**

### **View from Southeast**













# Renderings













# **Cable Bridge Examples**













### **Views From West**

### Existing Grand Avenue Bridge + Existing Pedestrian Bridge



5-span Haunched Girder Grand Avenue Bridge + Through Arch Pedestrian Bridge









## **Renderings Under Downtown Bridge**









### **Underneath Downtown Section**



US 61 Bridge, Hastings, MN







# **Pier Types**



Veterans Memorial Bridge, Bismarck, ND





#### Clearwater Memorial Causeway, Clearwater, Florida







## **Railing / Lighting / Other Amenities**





#### Ken Burns Bridge, Worcester, MA









### **Weathered Steel**













### **New 6th and Laurel Intersection**









## **Roundabouts**

















### **Medians**















### **Monuments**









## **Aesthetic Functional Signs**











### **Crosswalks**



# Paving



















## **Gateways | Streetscapes**